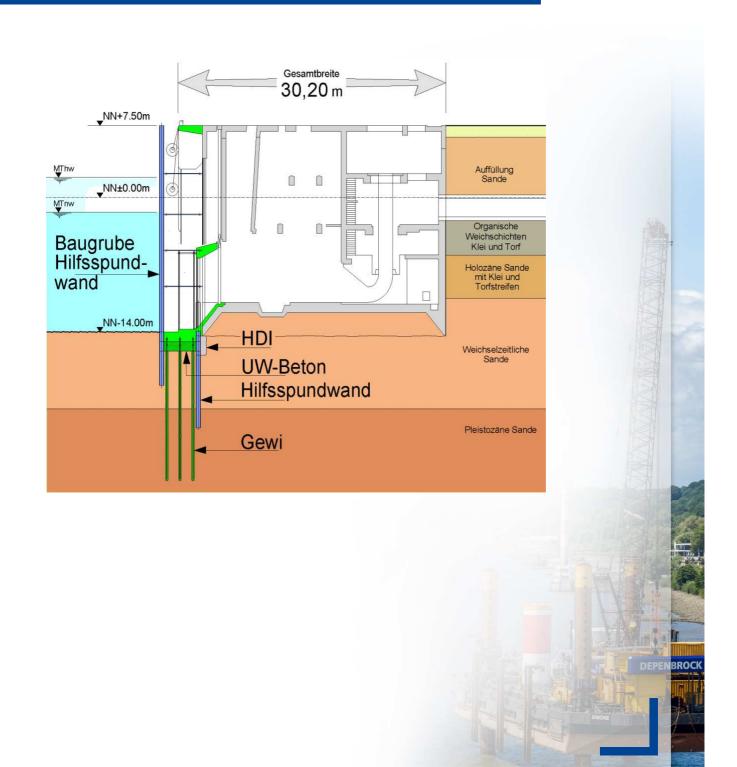

In the protection of the water side sheet pile wall the inlet openings of the removal building have been lowered. The inside of the building is completely rebuilded and adjusted to the hydraulic requirements.

All concrete surfaces were repaired and the technical equipment was renewed.

## **Subcontractor-Services:**

Concrete demolition, concrete renovation, HDI-works, earthworks and laying of reinforcing steel