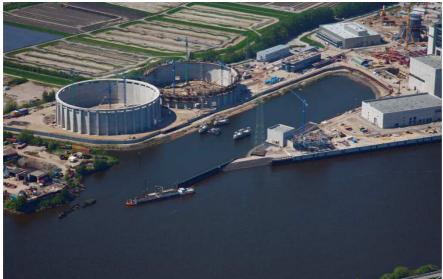

## REFERENZ HARBOUR CONSTRUCTION AND MARINE ENGINEERING

Cooling water removal building – Power plant Moorburg, Hamburg

In the process of the construction project "Power Plant Moorburg" a bigger cooling water removal building was necessary.

In the protection of the water side sheet pile wall the inlet openings of the removal building have been lowered. The inside of the building is completely rebuilded and adjusted to the hydraulic requirements.

All concrete surfaces were repaired and the technical equipment was renewed.